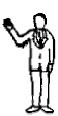

Aka Hansoku Chui Warning or foul Point at mid-section then outside shiajo

**Hansoku or Shikkaku**Disqualification - Point to face of the offender and then outside the shiajo

**Torimasen**No valid attack - Palms face the back