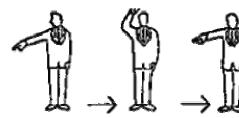

## Referee's Terminology & Hand Signals

**Shobu Ippon Hajime**Begin the match

Yame Stop

Motono Ichi Return to your place

**Wara-Ari**Points awarded

**Tsuzukete Hajime**Continue t fight

Jogai Chui
Out of bounds warning
Automatic half point awarded to
cometitor

Aka Hansoku Chui Warning or foul Point at mid-section then outside shiajo

**Hansoku or Shikkaku**Disqualification - Point to face of the offender and then outside the shiajo

**Torimasen**No valid attack - Palms face the back