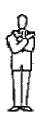

Aka Hansoku Chui Warning or foul Point at mid-section then outside shiajo

**Hansoku or Shikkaku**Disqualification - Point to face of the offender and then outside the shiajo

**Torimasen**No valid attack - Palms face the back