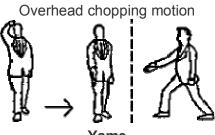

**Mienai** Unable to see point

Hansoku Chui Foul - Small overhead circle

Hansoku
Disqualification
Large sweeping over head circle

**Jogai**Out of bounds
Wave glag and tap on shiaijo

**Hikiwake** Draw

Mokogeki
Delay of match - Rotate flags and point
the appropriate flag at the offender