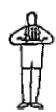

Aka Hansoku Chui Warning or foul Point at mid-section then outside shiajo

**Hansoku or Shikkaku**Disqualification - Point to face of the offender and then outside the shiajo

**Torimasen**No valid attack - Palms face the back