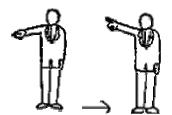

Aka Hansoku Chui Warning or foul Point at mid-section then outside shiajo

**Hansoku or Shikkaku**Disqualification - Point to face of the offender and then outside the shiajo

**Torimasen**No valid attack - Palms face the back